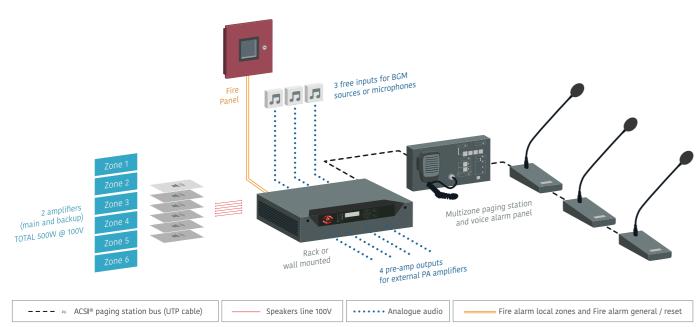

### **PRODUCT OVERVIEW**

**EVAC Audio Systems** provide voice communication. The Audio Controller has built in two amplifer 500 watt with backup and built in power supply charger 30 hours stand by + 30 minutes Evac. It continues to provide two simultaneous channnels EVAC and Alert 10 minutes and optional 3 x balanced audio input + 2 Mixer. Digitized alarm tones and digitally recorded voice messages and message construction, and manages both mulitple 8 button microphone zone inputs and 3 audio inputs with 1 Mixer and 2 messdage player and 6 audio output.

- Alarm/evacuation signal generation with multiple built-in tones
- Standard or customized digital message storage and message generation
- Automatic or manual operation
- Mass Notification operation 1-2 channels simultaneously and optional above 2 channels are available.
- Audio systems provide dual channel operation
- 3x audio balance Input and Dry contact to interface external Audio Source and MIC and 1x Mixer and
- 2 amplifier's Mixer output
- 1x Bus ACSI to interface 8 Voice alarm panel or 8x MIC or Mixed together up to 8 units.
- Up 10 x500 Watt Amplifiers can connect in RS485 to distribute in a group of floors. Each Amplifier
- support 6x Speakers zones to configure channel #1
   EVAC and Channel #2 x Alert and phase evacuation
- other Speaker zones can be customised message.
- 3 Dry contact relay 1. General Alarm 2. Emergency Evac 3.
- Recorded Audio Messages can be import from USB
- USB Back up and Restore
- Backup Amplifiers 500Watt
- Advanced integration Override output 24V, Attenuators, Flash light and 3rd party system
- 6x Audio Output 24V for Attenuator and Flash Lights and 4 x Pre-Amplifier output
- Fire Alarm integration with supervision
- Speakers line supervision
- Battery supervision
- Wiring Method A+B
- Wall Mount and Rack mount design

# ONE STAND ALONE UNIT

Connection for up to 10 equipment with double communication link. Up to 60 zones and speaker lines.

🜓 General audio source 🎵 Music audio local source (input 3) 🍨 Microphone local source priority (input 1) 🕬 General paging stations and voice alarm panel

## Distributed PAVA Amplifier

500W+ 500 W +500W -----+ 500 W = 5000W