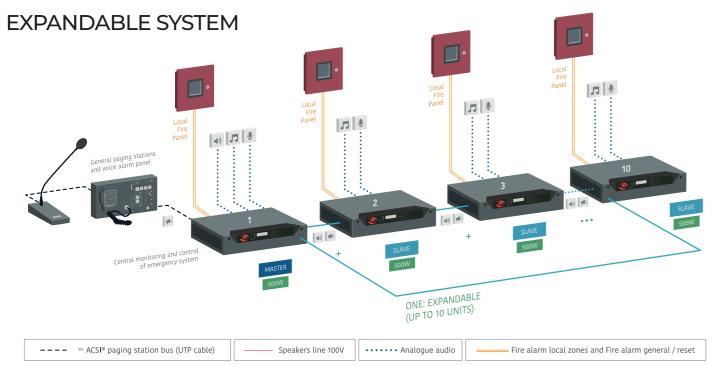

# ONE STAND ALONE UNIT

Connection for up to 10 equipment with double communication link. Up to 60 zones and speaker lines.

🜓 General audio source 🎵 Music audio local source (input 3) 🍨 Microphone local source priority (input 1) 🕬 General paging stations and voice alarm panel

## Distributed PAVA Amplifier

500W+ 500 W +500W -----+ 500 W = 5000W