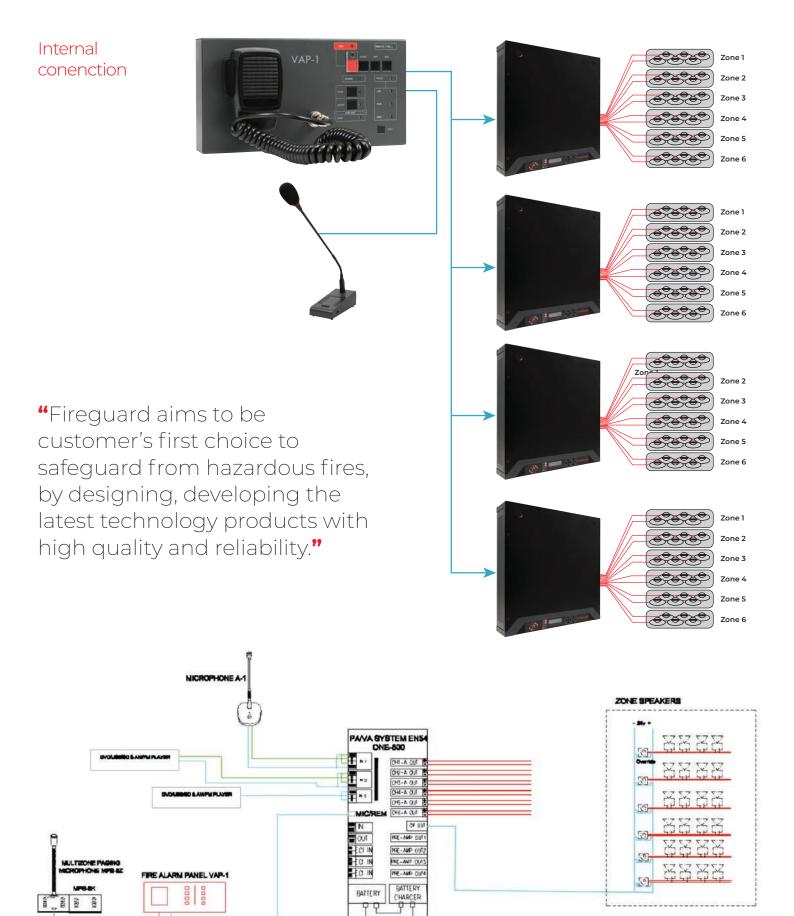

# ONE STAND ALONE UNIT

Connection for up to 10 equipment with double communication link. Up to 60 zones and speaker lines.

🜓 General audio source 🎵 Music audio local source (input 3) 🍨 Microphone local source priority (input 1) 🕬 General paging stations and voice alarm panel

## Distributed PAVA Amplifier

500W+ 500 W +500W -----+ 500 W = 5000W