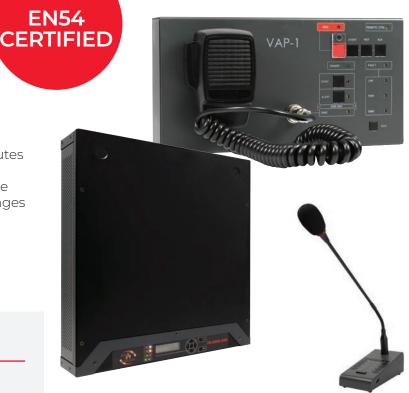

### **PRODUCT OVERVIEW**

**EVAC Audio Systems** provide voice communication. The Audio Controller has built in two amplifer 500 watt with backup and built in power supply charger 30 hours stand by + 30 minutes Evac. It continues to provide two simultaneous channnels EVAC and Alert 10 minutes and optional 3 x balanced audio input + 2 Mixer. Digitized alarm tones and digitally recorded voice messages and message construction, and manages both mulitple 8 button microphone zone inputs and 3 audio inputs with 1 Mixer and 2 messdage player and 6 audio output.

- Alarm/evacuation signal generation with multiple built-in tones
- Standard or customized digital message storage and message generation
- Automatic or manual operation
- Mass Notification operation 1-2 channels simultaneously and optional above 2 channels are available.
- Audio systems provide dual channel operation
- 3x audio balance Input and Dry contact to interface external Audio Source and MIC and 1x Mixer and
- 2 amplifier's Mixer output
- 1x Bus ACSI to interface 8 Voice alarm panel or 8x MIC or Mixed together up to 8 units.
- Up 10 x500 Watt Amplifiers can connect in RS485 to distribute in a group of floors. Each Amplifier
- support 6x Speakers zones to configure channel #1
   EVAC and Channel #2 x Alert and phase evacuation
- other Speaker zones can be customised message.
- 3 Dry contact relay 1. General Alarm 2. Emergency Evac 3.
- Recorded Audio Messages can be import from USB
- USB Back up and Restore
- Backup Amplifiers 500Watt
- Advanced integration Override output 24V, Attenuators, Flash light and 3rd party system
- 6x Audio Output 24V for Attenuator and Flash Lights and 4 x Pre-Amplifier output
- Fire Alarm integration with supervision
- Speakers line supervision
- Battery supervision
- Wiring Method A+B
- Wall Mount and Rack mount design

| MODEL            | DESCRIPTION                                                                                                                                                                                                                                                                                                                                                                                                                                                                                                                                  |
|------------------|----------------------------------------------------------------------------------------------------------------------------------------------------------------------------------------------------------------------------------------------------------------------------------------------------------------------------------------------------------------------------------------------------------------------------------------------------------------------------------------------------------------------------------------------|
| FG901CP_AP       | Fire Alarm Control Panel 1-9 Loop                                                                                                                                                                                                                                                                                                                                                                                                                                                                                                            |
| FG901-MININET_AP | Fire Alarm Control Panel 1 Loop                                                                                                                                                                                                                                                                                                                                                                                                                                                                                                              |
| FG-EVAC-500      | PUBLIC ADDRESS AND VOICE ALARM SYSTEM 500 W 6 zones. Line supervision without return cable (EOL devices not included). DSP processor. 6 control zones. Possibility of wall installation, rack and desk. Integrated battery charger and housing EN 54-4 certified (OPTIONAL: To be activated with uSD card). Integration interface with fire alarm panel. EVAC and ALERT pre-recorded messages. All integrated, no need for external applications. 4 pre-AMP outputs. 3 audio inputs with priority and mixed audio input. 6 override outputs. |
| FG-EVAC-VAPI     | VOICE ALARM PANEL MODEL VAP-1: External remote control that incorporates an emergency microphone and provides direct access to voice evacuation                                                                                                                                                                                                                                                                                                                                                                                              |
| FG-EVAC-BC       | USD CARD FOR ACTIVATION OF EN54-<br>4 BATTERY CHARGER IN EVAC-500.<br>Battery charger update and activation<br>card EN54-4 for EVAC-500. Once<br>activated, the card becomes a key for<br>the charger to work permanently.                                                                                                                                                                                                                                                                                                                   |
| FG- EVAC-MPS8Z   | PAGING MICROPHONE                                                                                                                                                                                                                                                                                                                                                                                                                                                                                                                            |
| FG- EVAC-MPS8Z   | Speaker line End Of Line Device                                                                                                                                                                                                                                                                                                                                                                                                                                                                                                              |
| FG-EVAC-RMA2     | 19" Rack Fixed Mounting Kit                                                                                                                                                                                                                                                                                                                                                                                                                                                                                                                  |
| FG-EVAC-WMA      | Wall Mount Kit For FG-EVAC-500                                                                                                                                                                                                                                                                                                                                                                                                                                                                                                               |