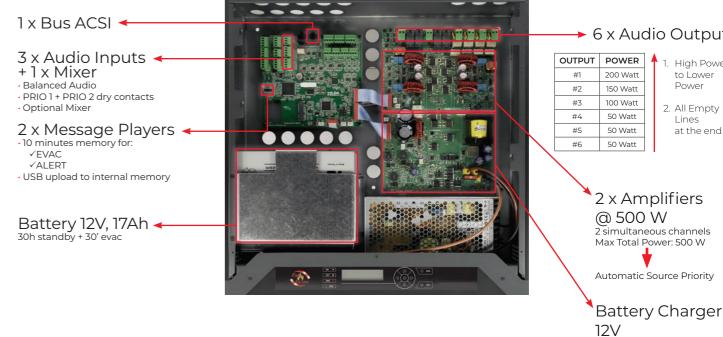

### **PRODUCT OVERVIEW**

**EVAC Audio Systems** provide voice communication. The Audio Controller has built in two amplifer 500 watt with backup and built in power supply charger 30 hours stand by + 30 minutes Evac. It continues to provide two simultaneous channnels EVAC and Alert 10 minutes and optional 3 x balanced audio input + 2 Mixer. Digitized alarm tones and digitally recorded voice messages and message construction, and manages both mulitple 8 button microphone zone inputs and 3 audio inputs with 1 Mixer and 2 messdage player and 6 audio output.

- Alarm/evacuation signal generation with multiple built-in tones
- Standard or customized digital message storage and message generation
- Automatic or manual operation
- Mass Notification operation 1-2 channels simultaneously and optional above 2 channels are available.
- Audio systems provide dual channel operation
- 3x audio balance Input and Dry contact to interface external Audio Source and MIC and 1x Mixer and
- 2 amplifier's Mixer output
- 1x Bus ACSI to interface 8 Voice alarm panel or 8x MIC or Mixed together up to 8 units.
- Up 10 x500 Watt Amplifiers can connect in RS485 to distribute in a group of floors. Each Amplifier
- support 6x Speakers zones to configure channel #1
   EVAC and Channel #2 x Alert and phase evacuation
- other Speaker zones can be customised message.
- 3 Dry contact relay 1. General Alarm 2. Emergency Evac 3.
- Recorded Audio Messages can be import from USB
- USB Back up and Restore
- Backup Amplifiers 500Watt
- Advanced integration Override output 24V, Attenuators, Flash light and 3rd party system
- 6x Audio Output 24V for Attenuator and Flash Lights and 4 x Pre-Amplifier output
- Fire Alarm integration with supervision
- Speakers line supervision
- Battery supervision
- Wiring Method A+B
- Wall Mount and Rack mount design