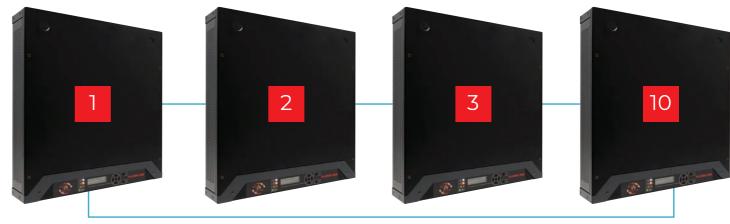

# ONE STAND ALONE UNIT

Connection for up to 10 equipment with double communication link. Up to 60 zones and speaker lines.

🜓 General audio source 🎵 Music audio local source (input 3) 🍨 Microphone local source priority (input 1) 🕬 General paging stations and voice alarm panel

## Distributed PAVA Amplifier

500W+ 500 W +500W -----+ 500 W = 5000W