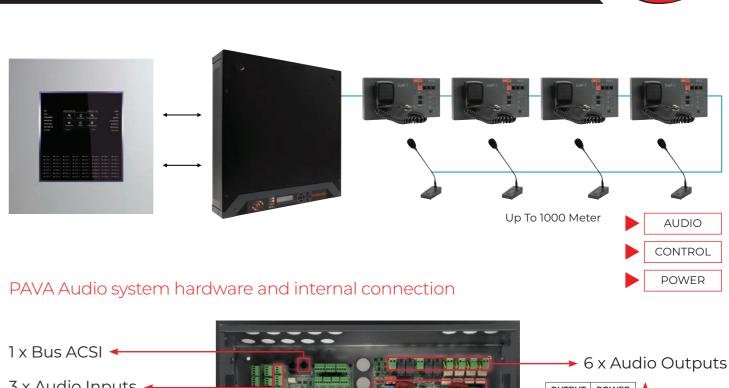

### **PRODUCT OVERVIEW**

**EVAC Audio Systems** provide voice communication. The Audio Controller has built in two amplifer 500 watt with backup and built in power supply charger 30 hours stand by + 30 minutes Evac. It continues to provide two simultaneous channnels EVAC and Alert 10 minutes and optional 3 x balanced audio input + 2 Mixer. Digitized alarm tones and digitally recorded voice messages and message construction, and manages both mulitple 8 button microphone zone inputs and 3 audio inputs with 1 Mixer and 2 messdage player and 6 audio output.

- Alarm/evacuation signal generation with multiple built-in tones
- Standard or customized digital message storage and message generation
- Automatic or manual operation
- Mass Notification operation 1-2 channels simultaneously and optional above 2 channels are available.
- Audio systems provide dual channel operation
- 3x audio balance Input and Dry contact to interface external Audio Source and MIC and 1x Mixer and
- 2 amplifier's Mixer output
- 1x Bus ACSI to interface 8 Voice alarm panel or 8x MIC or Mixed together up to 8 units.
- Up 10 x500 Watt Amplifiers can connect in RS485 to distribute in a group of floors. Each Amplifier
- support 6x Speakers zones to configure channel #1
   EVAC and Channel #2 x Alert and phase evacuation
- other Speaker zones can be customised message.
- 3 Dry contact relay 1. General Alarm 2. Emergency Evac 3.
- Recorded Audio Messages can be import from USB
- USB Back up and Restore
- Backup Amplifiers 500Watt
- Advanced integration Override output 24V, Attenuators, Flash light and 3rd party system
- 6x Audio Output 24V for Attenuator and Flash Lights and 4 x Pre-Amplifier output
- Fire Alarm integration with supervision
- Speakers line supervision
- Battery supervision
- Wiring Method A+B
- Wall Mount and Rack mount design